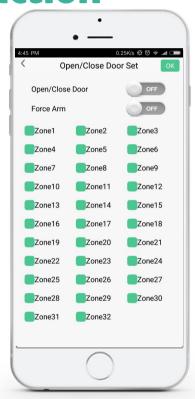

# Open/Close Door Function

**Open/Close Door**: In order to avoid arming failure when door/window is open or closed, users can freely choose the door open/closed function for any zones. When door open/close setting is enabled, panel host cannot arm those detectors until door/window is closed.

**Force Arm**: When users want to arm the zones with open door/window, force arming is needed. Once force arming setting is enabled, those detectors cannot triggered until door/window is closed.