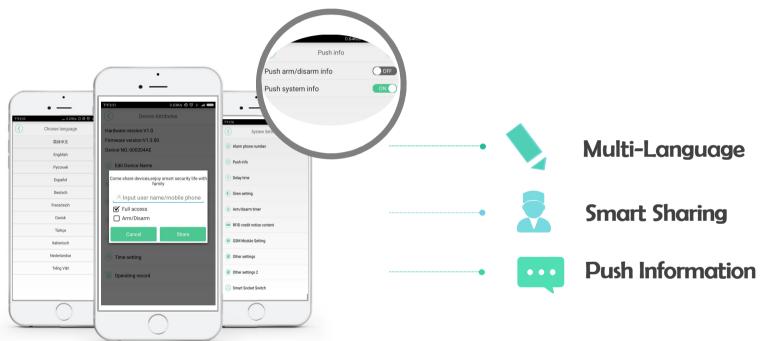

### WiFi/GPRS/SMS Alarm System

HY-W20 alarm system adopts the up-to-date digital sensors and transfer technology, which integrates burglar and fire/gas protection for smart alarm system. Users can remotely control and program the alarm host Via APP. It also supports multiple languages. The system adopts WIFI/GPRS/SMS wireless network digital signal processing technology. When alarm happens, it will send alert by voice, information push, pop-up alarm on screen. W20 Alarm System is a advisable choice for personal house, working office and factory with fashionable appearance and multifunctionals.

## Main Features





#### Support 8 Groups of Smart Sockets Smart Sockets' name can be modified

# Open/Close Door Function





**Open/Close Door**: In order to avoid arming failure when door/window is open or closed, users can freely choose the door open/closed function for any zones. When door open/close setting is enabled, panel host cannot arm those detectors until door/window is closed.



**Force Arm**: When users want to arm the zones with open door/window, force arming is needed. Once force arming setting is enabled, those detectors cannot triggered until door/window is closed.

#### **Smart Sockets**

Smart sockets can control the power of electrical devices over network.

You can control the on/off states through your mobile phone from anywhere with a network connection.





More intelligent an