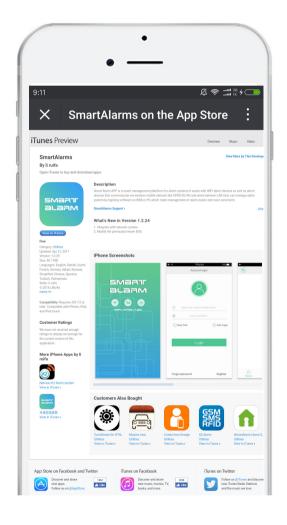

# 3 Usage of APP Software

Scan the following QR Code, or search the keyword "smartalarms" at APP Store, Google Play to download

IOS

Google Play

Android