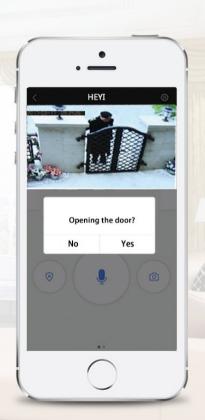

### The unique function

 Support remotely updated the firmware by APP software.

Get more extended function in real time

Remote Monitoring/Speaking
 Real-time access to query the
 alarm information and the
 situation at home without missing.
 (Visual doorbell)