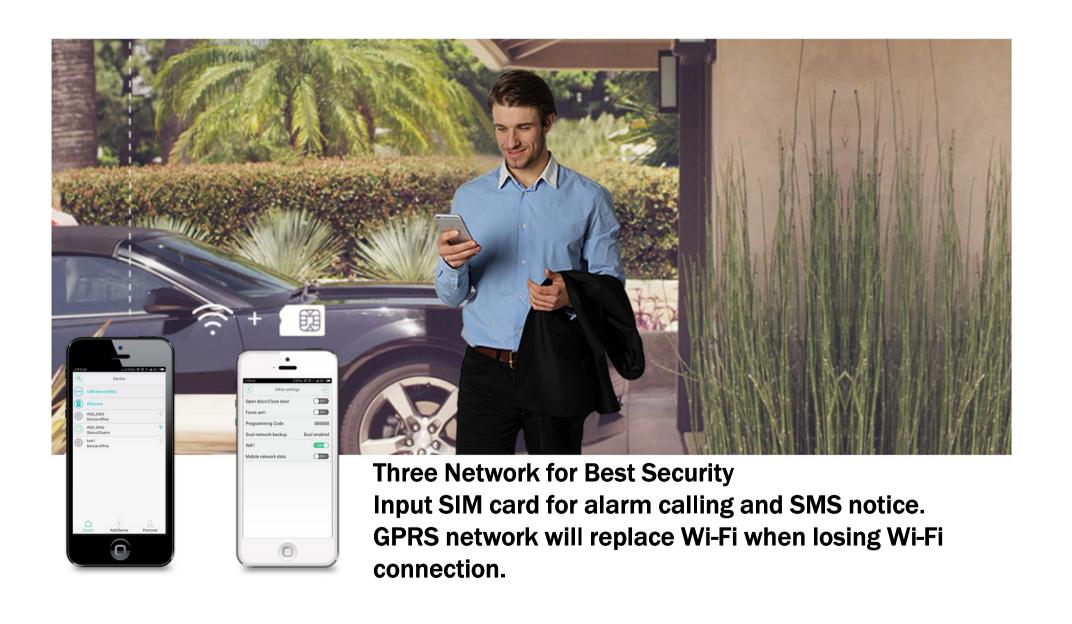

### WiFi/GPRS/SMS Alarm System

HY-W20 alarm system adopts the up-to-date digital sensors and transfer technology, which integrates burglar and fire/gas protection for smart alarm system. Users can remotely control and program the alarm host Via APP. It also supports multiple languages. The system adopts WIFI/GPRS/SMS wireless network digital signal processing technology. When alarm happens, it will send alert by voice, information push, pop-up alarm on screen. W20 Alarm System is a advisable choice for personal house, working office and factory with fashionable appearance and multifunctionals.