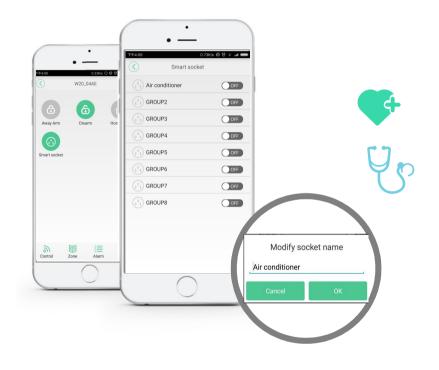

#### Support 8 Groups of Smart Sockets Smart Sockets' name can be modified

#### **Smart Sockets**

Smart sockets can control the power of electrical devices over network.

You can control the on/off states through your mobile phone from anywhere with a network connection.

More intelligent and more convenient