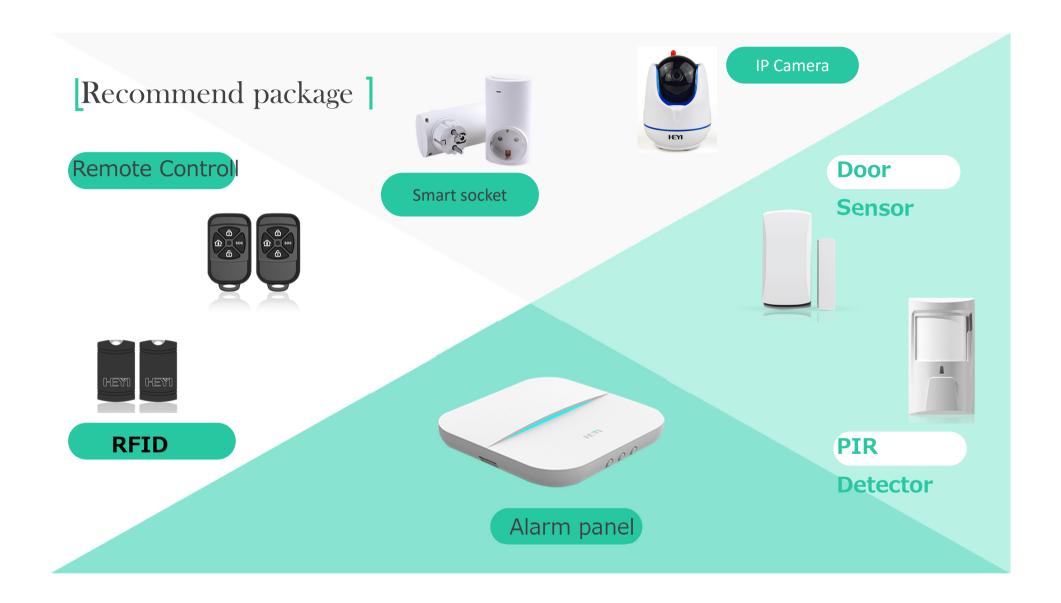

#### Support 8 Groups of Smart Sockets Smart Sockets' name can be modified

#### **Smart Sockets**

Smart sockets can control the power of electrical devices over network.

You can control the on/off states through your mobile phone from anywhere with a network connection.

More intelligent and more convenient