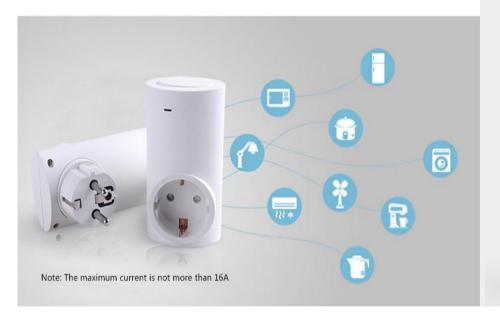

#### **Smart Sockets**

Smart sockets can control the power of electrical devices over network.

You can control the on/off states through your mobile phone from anywhere with a network connection.

More intelligent and more convenient