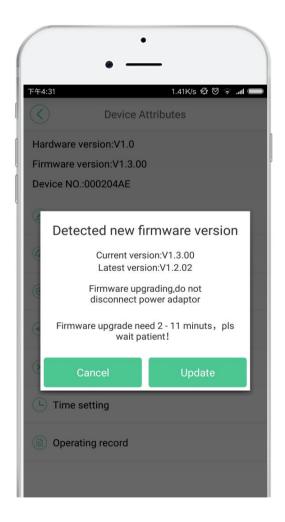

### The unique function

 Support remotely updated the firmware by APP software.

Get more extended function in real time

Remote Monitoring/Speaking
 Real-time access to query the
 alarm information and the
 situation at home without missing.
 (Visual doorbell)