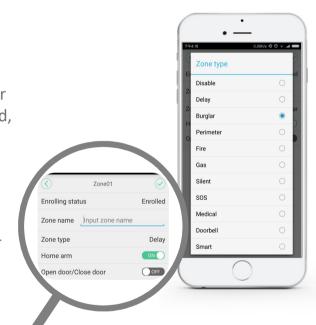

#### **11** Kinds of Zone Types for You

**Doorbell Zone**: It is similar with Day-night zone type. No matter under arming or disarming status, when detectors are triggered, panel will beep "ding dong", but not output alarm voice.

**Smart Zone:** The host won't ring alarm at once when detector in the zone get triggered by 1 time, it will ring alarm if detector get triggered again in the same zone wuthin 40S